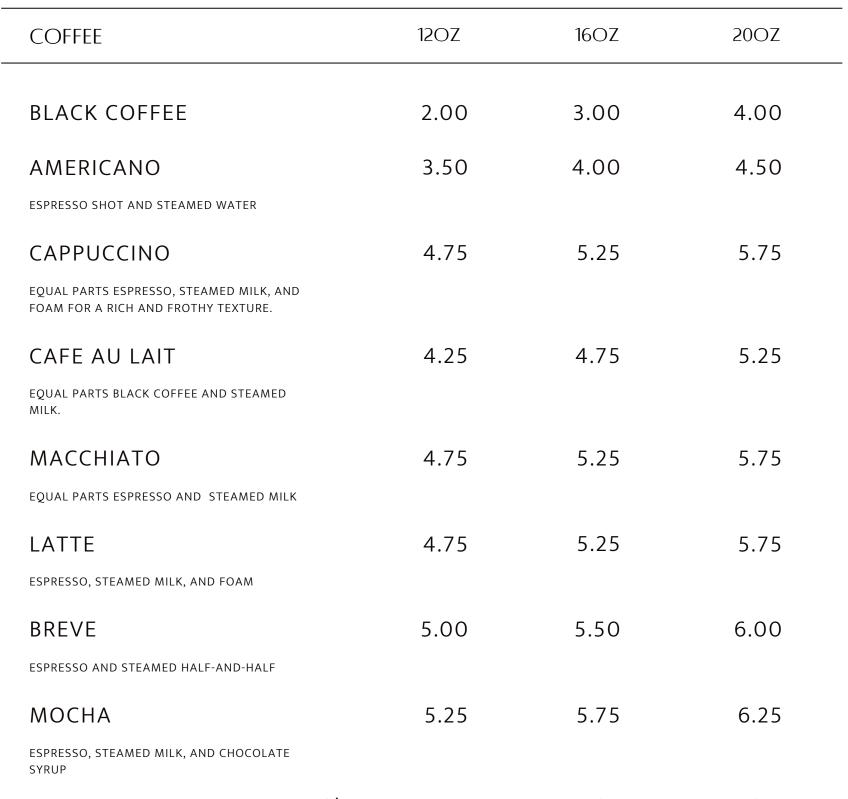

| Shot | 1    | 2    | 3    |
|------|------|------|------|
|      | 2.75 | 3.25 | 3.75 |

RICH, CONCENTRATED COFFEE

**ESPRESSO** 

| NON COFFEE                                                                                                                | 120Z     | 16OZ | 200Z |
|---------------------------------------------------------------------------------------------------------------------------|----------|------|------|
| STEAMER<br>STEAMED MILK WITH YOUR CHOICE OF<br>FLAVORED SYRUP                                                             | 3.25     | 3.75 | 4.25 |
| HOT CHOCOLATE<br>RICH AND CREAMY HOT CHOCOLATE TOPPED<br>WITH WHIPPED CREAM.                                              | 4.50     | 5.00 | 5.50 |
| MATCHA<br>RICH AND CREAMY MATCHA GREEN TEA POWDER<br>MIXED WITH STEAMED MILK                                              | 4.75     | 5.25 | 5.75 |
| CHAI LATTE<br>SPICED TEA LATTE MADE WITH STEAMED<br>MILK AND CHAI CONCENTRATE.                                            | 4.75     | 5.25 | 5.75 |
| HOT TEA<br>Options: Jasamine, earl grey, african nectar,<br>chamomile, ginger, green dragon, mint, and<br>breakfast blend | 4.50/BAG |      |      |